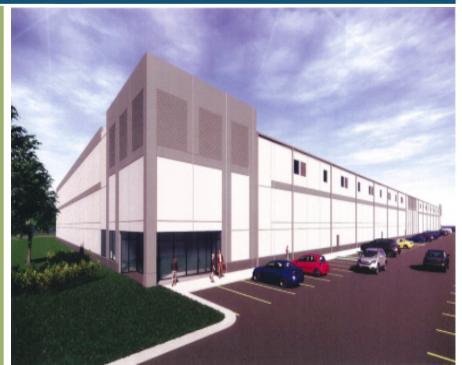

### 327,600SF FACILITY

- 420 X 780' OUTSIDE DIMENSIONS
- Concrete Wall CONSTRUCTION
- HIGH BAY LED LIGHTING
- ESFR SPRINKLER
- 36' CLEAR CEILING HEIGHT
- 50'+ COLUMN SPACING
- FIXED WINDOWS FOR NATURAL
  LIGHT
- UP TO 55 Dock Positions
- 7"+ THICK CONCRETE SLAB ON GRADE

## **GRAYSTONE COMMERCE CENTER BUILDING 4**

- EASY ACCESS TO I-81, RT. 11, & RT. 37
- CLOSE TO RUTHERFORD CROSSING
- WITHIN 20 MILES OF VIRGINIA INLAND PORT