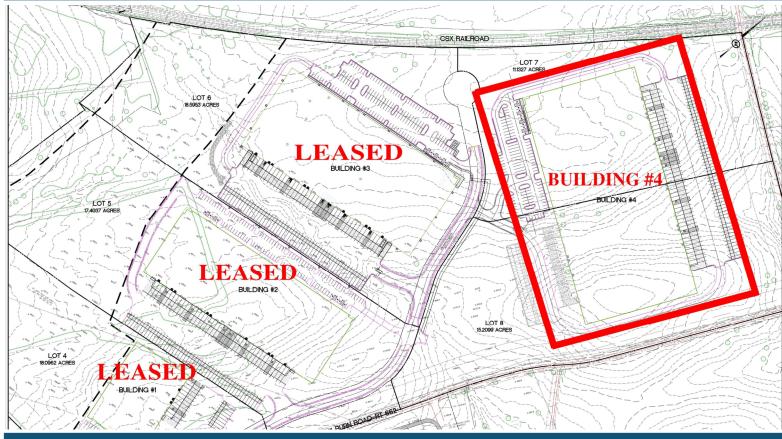

## **GRAYSTONE COMMERCE CENTER BUILDING 4**

- EASY ACCESS TO I-81, RT. 11, & RT. 37
- CLOSE TO RUTHERFORD CROSSING
- WITHIN 20 MILES OF VIRGINIA INLAND PORT

### 327,600SF FACILITY

- 420 X 780' OUTSIDE DIMENSIONS
- Concrete Wall CONSTRUCTION
- HIGH BAY LED LIGHTING
- ESFR SPRINKLER
- 36' CLEAR CEILING HEIGHT
- 50'+ COLUMN SPACING
- FIXED WINDOWS FOR NATURAL
  LIGHT
- UP TO 55 Dock Positions
- 7"+ THICK CONCRETE SLAB ON GRADE