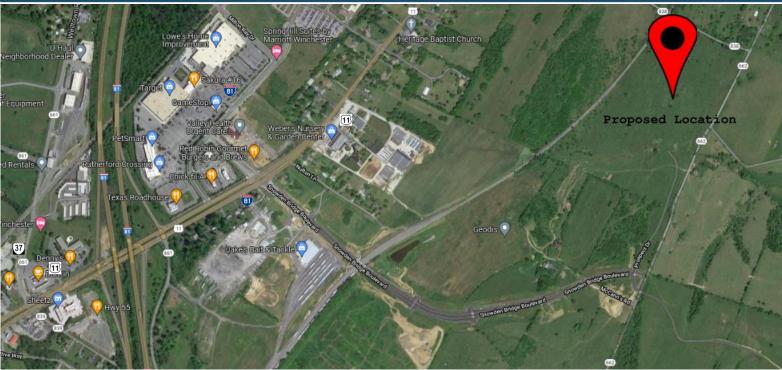

## **GRAYSTONE COMMERCE CENTER BUILDING 4**

- EASY ACCESS TO I-81, RT. 11, & RT. 37
- CLOSE TO RUTHERFORD CROSSING
- WITHIN 20 MILES OF VIRGINIA INLAND PORT