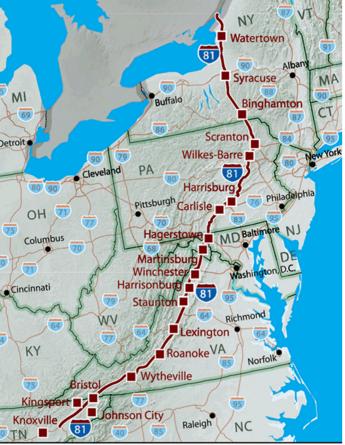

## **GRAYSTONE COMMERCE CENTER BUILDING 4**

- EASY ACCESS TO I-81, RT. 11, & RT. 37
- CLOSE TO RUTHERFORD CROSSING
- WITHIN 20 MILES OF VIRGINIA INLAND PORT