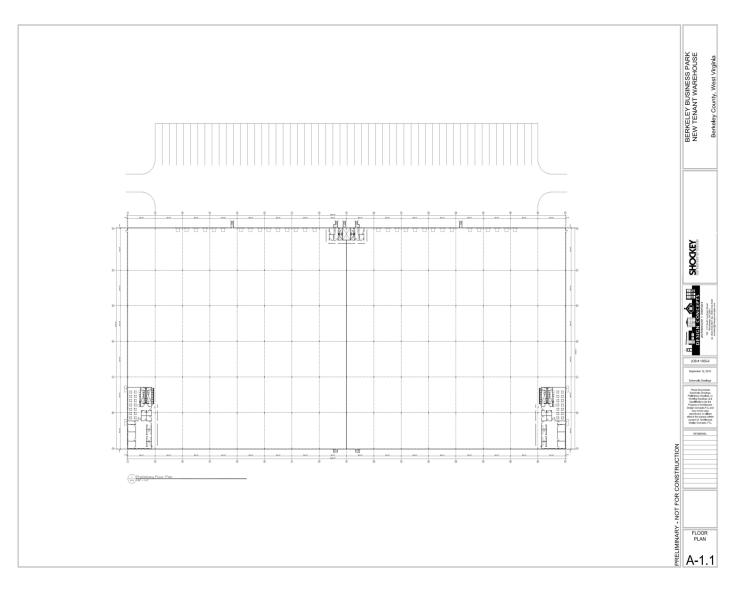

# NEW CONSTRUCTION 370,000 SF Building

### Facility

- 370,000 SF building
- 40 dock doors
- 35 Acres
- 50' x 50' column spacing
- ESFR sprinkler system
- 36' clear ceiling height
- Trailer parking