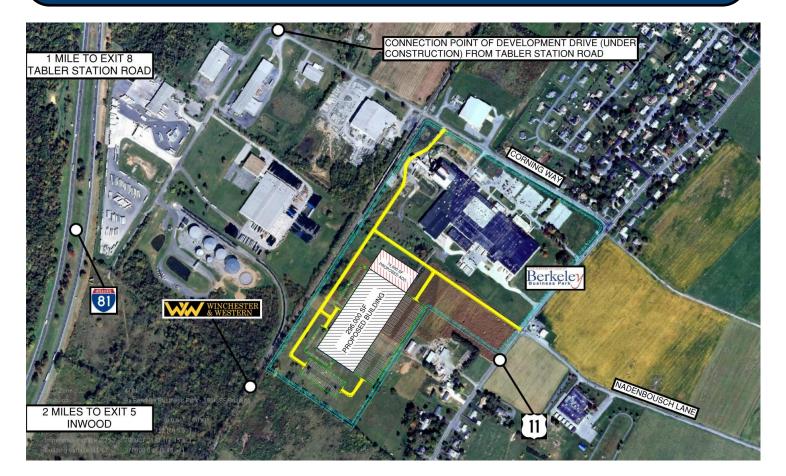

### Location

- Situated on Route 11 South in Berkeley County, WV
- Easy access to I-81 and I-70
- Within two hours of the Port of Baltimore, the Virginia Inland Port and two regional airports
- Winchester & Western Rail accessibility

### Facility

- 370,000 SF building
- 40 dock doors
- 35 Acres
- 50' x 50' column spacing
- ESFR sprinkler system
- 36' clear ceiling height
- Trailer parking

### **Berkeley County**

• Tax incentives

NEW CONSTRUCTION

Parcel D on 35 acres