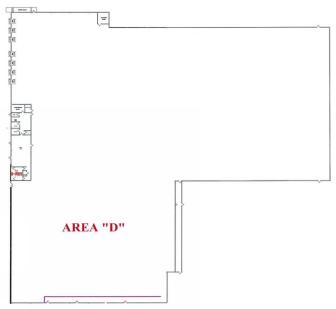

# FOR LEASE 80,000 to 110,000 SF Building







#### Location

- Situated on Route 11 South in Berkeley County, WV
- Easy access to I-81 and I-70
- Within two hours of the Port of Baltimore, the Virginia Inland Port and two regional airports
- Winchester & Western Rail accessibility

#### Facility

- Can be subdivided to 80,000 S.F.
- 24' 32' clear ceiling height
- 8 dock doors
- 50' x 50' column spacing
- ESFR sprinkler system
- LED Lighting
- Ample electric

#### **Berkeley County**

- Tax incentives
- Two major rail lines
- Within 500 miles of 50% of the US population and two thirds of all industrial activity

# Berkeley Business Park Area D Warehouse



### **5550 Winchester Avenue**

## Martinsburg, West Virginia