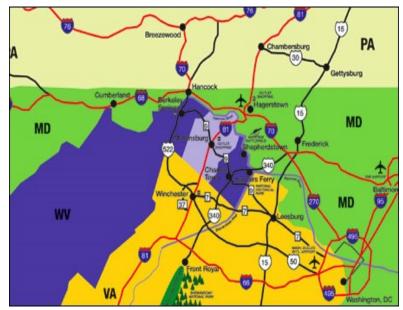

#### Location

- Situated on Route 11 South in Berkeley County, WV
- Easy access to I-81 and I-70
- Within two hours of the Port of Baltimore, the Virginia Inland Port and two regional airports
- Winchester & Western Rail accessibility

#### **Berkeley County**

- Tax incentives
- Two major rail lines
- Within 500 miles of 50% of the US population and two thirds of all industrial activity