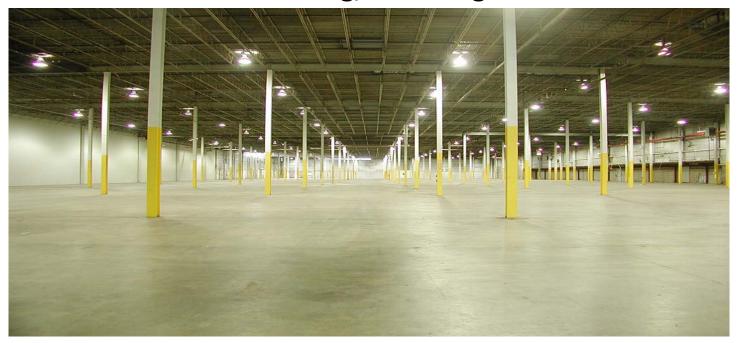

#### Facility

- Can be subdivided to 80,000 S.F.
- 24' 32' clear ceiling height
- 8 dock doors
- 50' x 50' column spacing
- ESFR sprinkler system
- LED Lighting
- Ample electric