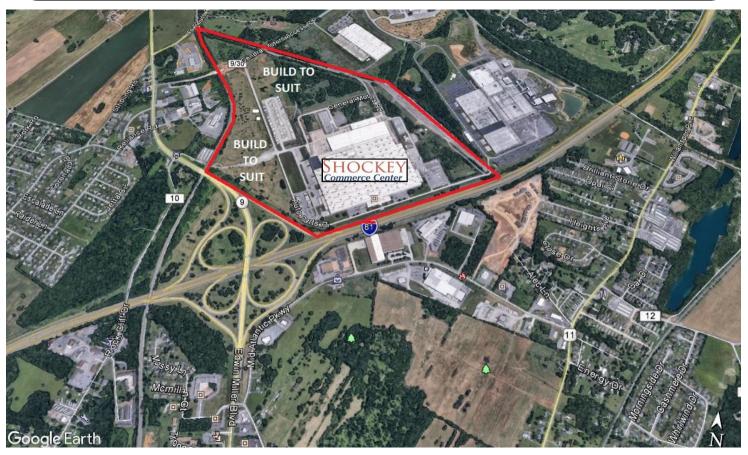

## **BUILD TO SUIT OPPORTUNITY**

50,000 to 200,000 SF Building

### **Facility**

- Existing 2 million sq. ft. building on property
- Build to suit options available
- 125 Acres
- 50' x 50' column spacing
- ESFR sprinkler system
- 36' clear ceiling height
- Trailer parking

## **BUILD TO SUIT OPPORTUNITY**

125 acres