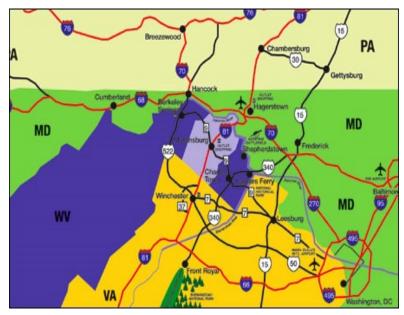

#### Location

- Situated along Interstate 81 in Berkeley County, WV
- Easy access to I-70, Routes 11, 9, 45 & 51
- Within two hours of the Port of Baltimore, the Virginia Inland Port and two regional airports
- CSX Rail on the property