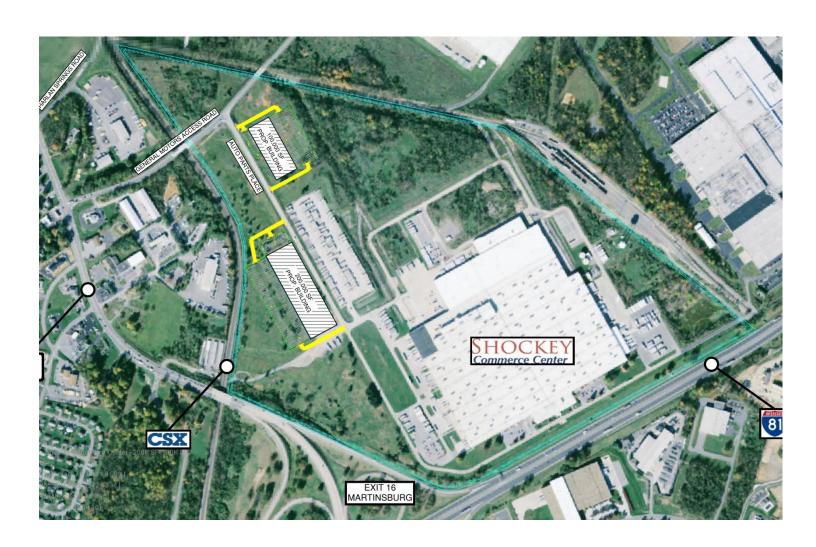

## **BUILD TO SUIT OPPORTUNITY**

50,000 to 200,000 SF Building

#### Location

- Situated along Interstate 81 in Berkeley County, WV
- Easy access to I-70, Routes 11, 9, 45 & 51
- Within two hours of the Port of Baltimore, the Virginia Inland Port and two regional airports
- CSX Rail on the property

### **Facility**

- Existing 2 million sq. ft. building on property
- Build to suit options available
- 125 Acres
- 50' x 50' column spacing
- ESFR sprinkler system
- 36' clear ceiling height
- Trailer parking

## **BUILD TO SUIT OPPORTUNITY**

125 acres