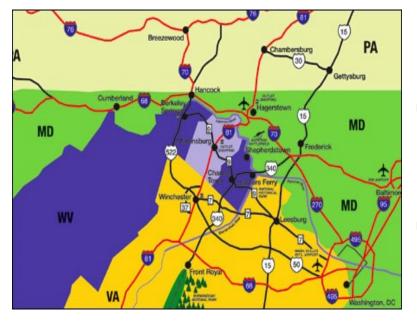

#### Location

- Situated on Route 11 South in Berkeley County, WV
- Easy access to I-81 and I-70
- Within two hours of the Port of Baltimore, the Virginia Inland Port and two regional airports
- Winchester & Western Rail accessibility