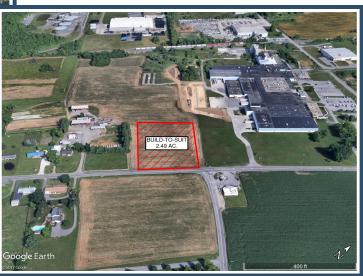

#### Description

- Lot B is 7.98 acres
- Lot C is 2.49 acres
- Build to suit options
- Route 11 Frontage