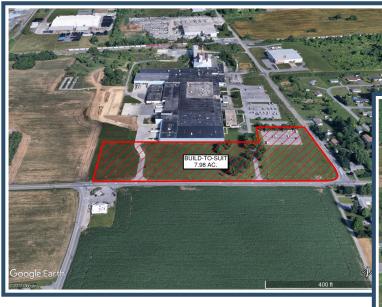

#### Description

- Lot B is 7.98 acres
- Lot C is 2.49 acres
- Build to suit options
- Route 11 Frontage