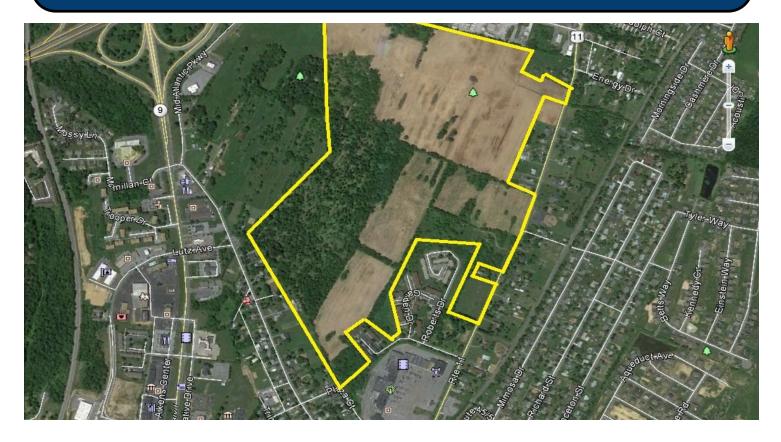

### 185.7 Acres

#### Facility

- Site ready for up to 1.2 million SF building
- Build to suit options available
- 185.7 Acres