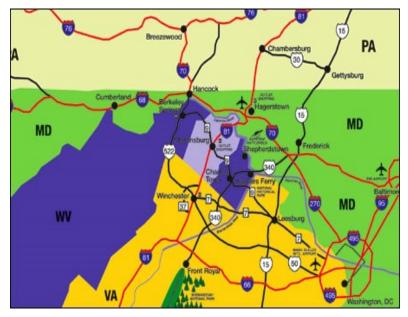

#### Location

- Mid-Atlantic Parkway in Berkeley County, WV
- Minutes to Maryland and Virginia
- Close to 4 major roadways
- Easy access to I-81 and I-70
- Within two hours of the Port of Baltimore, the Virginia Inland Port and two regional airports

#### **Berkeley County**

- Tax incentives
- Two major rail lines
- Within 500 miles of 50% of the US population and two thirds of all industrial activity