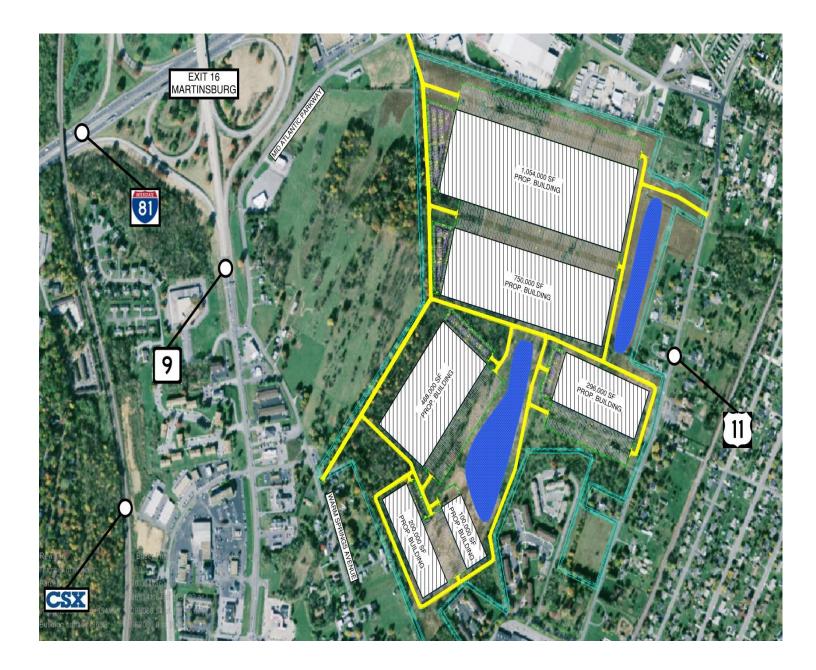

#### Facility

- Site ready for up to 1.2 million SF building
- Build to suit options available
- 185.7 Acres